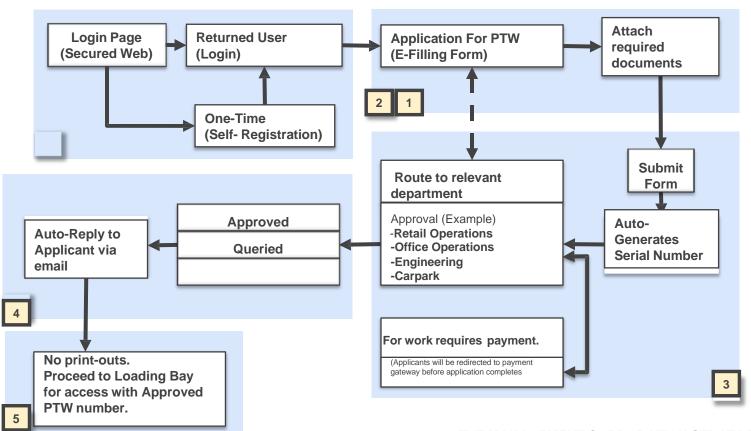

## New Permit To Work Application

- Permit To Work (PTW) will go online from 1st July 2019
- Quick & Simple Application
- Automated Notifications on application status
- Environmental Friendly, no longer require printing of PTWs

To check on application status, applicants can either,

- · Check email for notifications or,
- Login to check dashboard on all applications