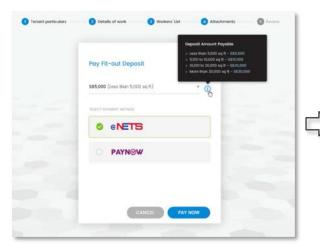

(PTWs involving Fit-Out Works)
Applicant will be directed to a
payment gateway to do their
payment for the Fit-Out Deposit.

\*\* General PTWs will not be directed to payment gateway.

(PTWs involving Fit-Out Works)
Applicant will be directed to a
payment gateway to do their
payment for the Fit-Out Deposit.