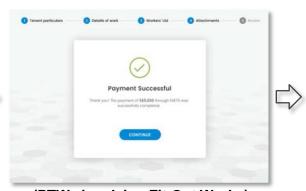

(PTWs involving Fit-Out Works)
Applicant will be directed to a
payment gateway to do their
payment for the Fit-Out Deposit.

Review Summary before submission.

Once submitted, an acknowledgement email will be sent to the applicant.