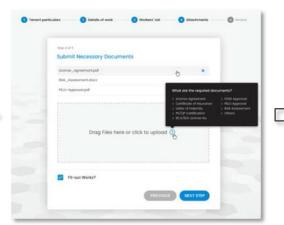

Key in the required fields and click "Register".

Key in the Details of Works.

Key in the Workers' List. Download template for bulk upload of workers' details.

Upload required supporting documents.

\*\* Vendors & Deliveries applying PTW on behalf of Tenants are to upload an acknowledgement form of the works/delivery by the tenant.