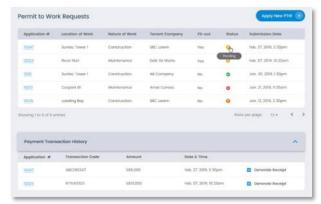

To check on application status, applicants can either,

- · Check email for notifications or,
- Login to check dashboard on all applications