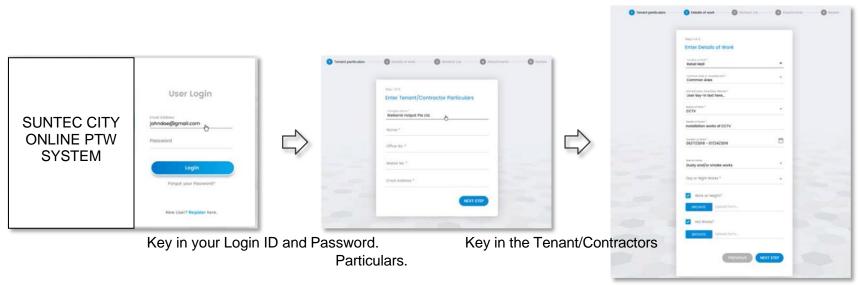

# **Application Process Flow**

THE MANAGEMENT CORPORATION STRATA TITLE PLAN NO. 2197

| SUNTEC CITY<br>ONLINE PTW<br>SYSTEM | User Login  broot Anabres johndow@gmail.com Password  Login  Forgot your Fassword? |
|-------------------------------------|------------------------------------------------------------------------------------|
|                                     | New User? Register here.                                                           |

Click on "Register".

| Step 1 of 2        |  |
|--------------------|--|
| Setup Your Account |  |
| Email Address *    |  |
| Password *         |  |
| Confirm Password * |  |
|                    |  |

Email address will be the Login ID. Set your own password.

| Step 2 of 2                    |  |
|--------------------------------|--|
| Setup Your Account             |  |
| Apply as *                     |  |
| Company Name *                 |  |
| Company Address *              |  |
| Job Destination/ Appointment * |  |
| Office Number *                |  |
| Mobile Number *                |  |
| ACRA*                          |  |

Key in the required fields and click "Register".

Key in the Details of Works.

Key in the Workers' List. Download template for bulk upload of workers' details.

Upload required supporting documents.

\*\* Vendors & Deliveries applying PTW on behalf of Tenants are to upload an acknowledgement form of the works/delivery by the tenant.