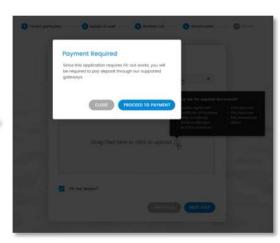

(PTWs involving Fit-Out Works)
Applicant will be directed to a
payment gateway to do their
payment for the Fit-Out Deposit.

\*\* General PTWs will not be directed to payment gateway.

(PTWs involving Fit-Out Works)
Applicant will be directed to a
payment gateway to do their
payment for the Fit-Out Deposit.