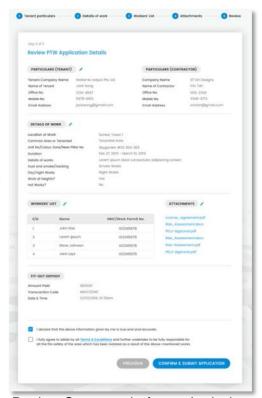

(PTWs involving Fit-Out Works)
Applicant will be directed to a
payment gateway to do their
payment for the Fit-Out Deposit.

Review Summary before submission.

Once submitted, an acknowledgement email will be sent to the applicant.