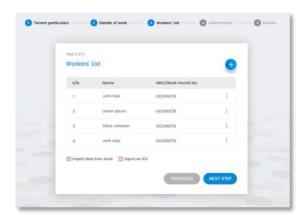

Key in the required fields and click "Register".

Key in the Details of Works.

Key in the Workers' List. Download template for bulk upload of workers' details.

Upload required supporting documents.

\*\* Vendors & Deliveries applying PTW on behalf of Tenants are to upload an acknowledgement form of the works/delivery by the tenant.